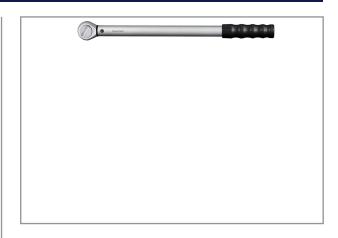

## **NovaTork®**

# **TORQUE WRENCH, 160 ~ 800NM PC4800**

- P Model Preset Torque Wrench
- Easy to adjust to desired torque (in the tool room, appropriate torque tester is
- Operator cannot change set torque by accident or by mistake.
- +/-4% Accuracy in clockwise direction from 20% to 100% Max.Torque
- Various kinds of heads designed for different applications:
- PC model: Reversible ratchet head for clockwise and counter-clockwise operation and can be operated with 8 degrees swing in small spaces.

### **Specifications**

| Brand        | NovaTork  |
|--------------|-----------|
| Square Drive | 3/4"      |
| Torque (Nm)  | 160 ~ 800 |
| Weight (kg)  | 5,0       |
| mm B         | 60        |
| L mm         | 1030      |