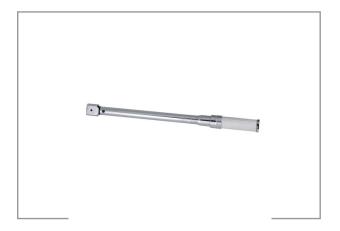

## TORQUE WRENCH 10~60NM,9X12 GMH960

• Accuracy: ±4% in clockwise direction from 20% to 100% of capacity.

• All steel construction, superb durability.

Permanently stamped major and minor scales for precision torque values setting.
Set torque by locking ring. The rebound self-locking structure can reliably lock

the required torque.

• Grooved non-slip grip fits comfortably in your hand.

• Various kinds of heads designed for different applications:

- GMH model: Head holder for standard 9x12 mm rectangular shank heads