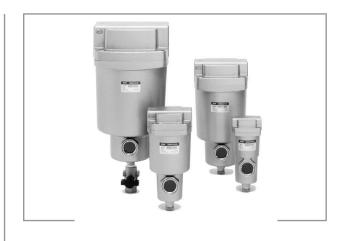

## WATER SEPARATOR AMG550C-F10D

By installing an AMG water separator, 99% of the water is separated from the compressed air in the simplest way. The water separators are light and compact. Connection size 1/8" to 2", so also very suitable for compressors (1-75 kW). Standard with automatic drain for continuous use. Thanks to a large-meshed special filter element, no filter change is necessary. You can use the water separator if: 1. You don't need 100% dry air 2. An air dryer cannot be used 3. You are looking for an inexpensive solution