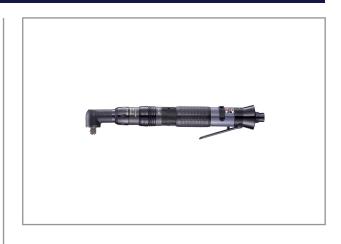

# AUTO-SHUT-OFF SCREWDRIVER 0,8~4NM RRI-SA10704

The RED ROOSTER Shut-Off screwdrivers have a large torque-range, are highly accurate and have a low vibration level. Very ergonomic design and low noise level. The special design of the clutch combines low reaction forces with a high repeatability of the torque. This air tool is designed for the assembly industry, where threaded fasteners are used.

### Characteristics:

- New angled body-design with soft grip
- Reversible
- Rear-exhaust, silenced
- ergonomic grip, lever start
- easily adjustable

# **Specifications**

| Brand                  | RedRoosterIndustrial |
|------------------------|----------------------|
| Bolt capacity (mm)     | 4                    |
| RPM                    | 750                  |
| Torque (Nm)            | 0,8 - 4,0            |
| Airconsumption (I/s)   | 7,5                  |
| Weight (kg)            | 1,02                 |
| Hexagon                | 1/4"                 |
| Sound level (dB(A))    | 73                   |
| Airconnection          | PT 1/4"              |
| Airpress max. (MPa)    | 0,63                 |
| mm A                   | 309                  |
| mm B                   | 33                   |
| mm C                   | 14                   |
| mm D                   | 13,5                 |
| mm E                   | 16                   |
| Hosediameter (mm)      | 6,5                  |
| Execution              | Angle                |
| Vibration level (m/s²) | < 2,5                |
| Safety standard        | EN ISO 11148-6       |
| EAN                    | 8717981414703        |