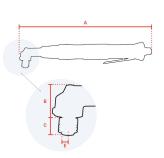

# **Specifications**

| Brand                  | RedRoosterIndustrial |
|------------------------|----------------------|
| Bolt capacity (mm)     | 4                    |
| RPM                    | 750                  |
| Torque (Nm)            | 0,8 - 4,0            |
| Airconsumption (I/s)   | 7,5                  |
| Weight (kg)            | 1,02                 |
| Hexagon                | 1/4"                 |
| Sound level (dB(A))    | 73                   |
| Airconnection          | PT 1/4"              |
| Airpress max. (MPa)    | 0,63                 |
| mm A                   | 309                  |
| mm B                   | 33                   |
| mm C                   | 14                   |
| mm D                   | 13,5                 |
| mm E                   | 16                   |
| Hosediameter (mm)      | 6,5                  |
| Execution              | Angle                |
| Vibration level (m/s²) | < 2,5                |
| Safety standard        | EN ISO 11148-6       |
| EAN                    | 8717981414703        |