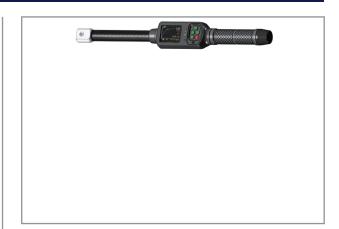

## QC TORQUE WRENCH 6 ~ 60 NM WEMH960B

The multifunctional torque wrench not only has all the functions of an electronic torque wrench, but also has angle and WLAN function. The wrench itself can be used independently. Under the WLAN environment, the wrench and the centralized control centre can realize real-time communication. 24 wrenches can be controlled at the same time.

## **Specifications**

 Brand
 NovaTork

 Torque (Nm)
 6 ~ 60

 Weight (kg)
 0,86

 insert tool (mm)
 9x12

 mm B
 24

 L mm
 402

EAN 8717981431908