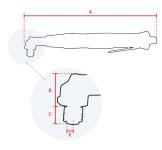

## **Specifications**

| Brand                  | RedRoosterIndustrial |
|------------------------|----------------------|
| Bolt capacity (mm)     | 4                    |
| RPM                    | 700                  |
| Torque (Nm)            | 2,0 - 8,0            |
| Airconsumption (I/s)   | 11                   |
| Weight (kg)            | 1,2                  |
| Hexagon                | 1/4"                 |
| Sound level (dB(A))    | 73                   |
| Airconnection          | PT 1/4"              |
| Airpress max. (MPa)    | 0,63                 |
| mm A                   | 321                  |
| mm B                   | 33                   |
| mm C                   | 13                   |
| mm D                   | 13,5                 |
| mm E                   | 16                   |
| Hosediameter (mm)      | 6,5                  |
| Execution              | Angle                |
| Vibration level (m/s²) | < 2,5                |
| Safety standard        | EN ISO 11148-6       |
| EAN                    | 8717981414826        |
|                        |                      |