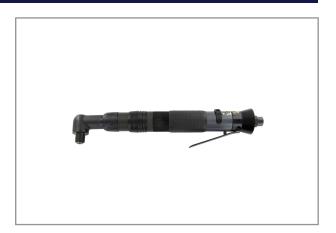

## AUTO-SHUT-OFF SCREWDRIVER 2,0~8,0NM RRI-SA20708

The RED ROOSTER Shut-Off screwdrivers have a large torque-range, are highly accurate and have a low vibration level. Very ergonomic design and low noise level. The special design of the clutch combines low reaction forces with a high repeatability of the torque. This air tool is designed for the assembly industry, where threaded fasteners are used.

Characteristics:

- New angled body-design with soft grip
- Reversible
- Rear-exhaust, silenced
- ergonomic grip, lever start
- easily adjustable