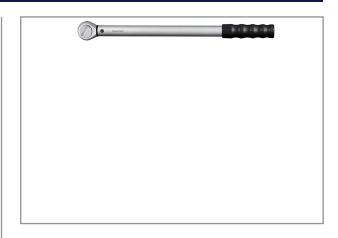

# **TORQUE WRENCH 1", 600~3000 NM** PC53000

- P Model Preset Torque Wrench
- Easy to adjust to desired torque (in the tool room, appropriate torque tester is
- Operator cannot change set torque by accident or by mistake.
- +/-4% Accuracy in clockwise direction from 20% to 100% Max.Torque
- Various kinds of heads designed for different applications:
- PC model: Reversible ratchet head for clockwise and counter-clockwise operation and can be operated with 8 degrees swing in small spaces.

### **Specifications**

**Brand** NovaTork **Square Drive** Torque (Nm) 600 ~ 3000

Weight (kg) 9,9 mm D 2010 L mm

8717981442768 EAN