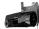

## BELT SANDER 10X330 MM RRG-36210

This belt sander by RED ROOSTER is designed for deburring in narrow and confined spaces. For use in nearly all materials, steel, aluminium, plastics and wood.

## **Characteristics:**

- Ergonomic design, well balanced
- Exhaust silenced
- Arm adjustable in 360 degrees by quick release bar
- Integrated speed regulator
- Self-locking design for easy change of sanding belt