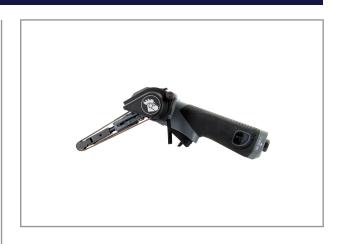

## BELT SANDER 10X330 MM RRG-36210

This belt sander by RED ROOSTER is designed for deburring in narrow and confined spaces. For use in nearly all materials, steel, aluminium, plastics and wood.

## **Characteristics:**

- Ergonomic design, well balanced
- Exhaust silenced
- Arm adjustable in 360 degrees by quick release bar
- Integrated speed regulator
- Self-locking design for easy change of sanding belt