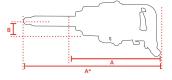

## **Specifications**

| Brand                  | RedRoosterIndustrial |
|------------------------|----------------------|
| Square Drive           | 1 1/2"               |
| Version                | н                    |
| Bolt capacity (mm)     | 52                   |
| Impact mechanism       | Upgraded 3-jaw       |
| RPM                    | 3200                 |
| Torque (Nm)            | 5950                 |
| Force adjustment       | -                    |
| Airconsumption (I/s)   | 27,0                 |
| Weight (kg)            | 14,3                 |
| Sound level (dB(A))    | 104                  |
| Airconnection          | PT 1/2"              |
| Airpress max. (MPa)    | 0,63                 |
| mm A                   | 405                  |
| mm B                   | 60                   |
| Hosediameter (mm)      | 16                   |
| Vibration level (m/s²) | 12,3                 |
| Safety standard        | EN ISO 11148-6       |
| EAN                    | 8717981364848        |
|                        |                      |