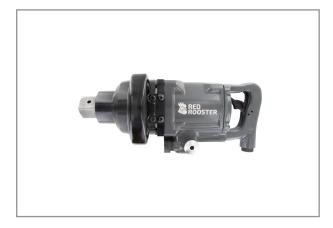

# IMPACT WRENCH 1-1/2 RRI-1061

This RED ROOSTER Industrial 1  $^{1\!/\!2''}$  impact wrench is specially developed for the heavier (dis)assembly work.

Very suitable for use in the construction, shipyard, infrastructure, railways and heavy industry.

#### Features:

- Ergonomically designed side handle
- Very powerful
- Improved 3-jaw impact mechanism
- Forward air outlet