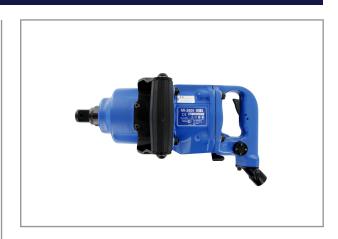

## **IMPACT WRENCH 1" MI-3800ESR**

This industrial impact wrench by Toku has proven capabilities. The MI-3800ESR is developed for tightening and untightening apllications. The closed hammer mechanism can virtually not be damaged hence applicable for heavy duty applications. The energy is directly converted to the anvil for maximum power and minimal maintenance. The tool is suitable for use in the industry. **Characteristics:** 

- \* Ergonomic design, well balanced
- \* Compact and lightweight
- \* Power adjustable, 4 positions