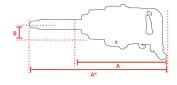

## **Specifications**

**Brand** Toku 1" **Square Drive** Version R+H 36 **Bolt capacity (mm)** 

Impact mechanism **Gesloten Hamer** 

RPM 4500 2100 Torque (Nm) Force adjustment R/L 4 Standen

15 Airconsumption (I/s) 9,3 Weight (kg) PT 1/2" Airconnection Airpress max. (MPa) 0.63 355 mm A mm B 55 Hosediameter (mm)