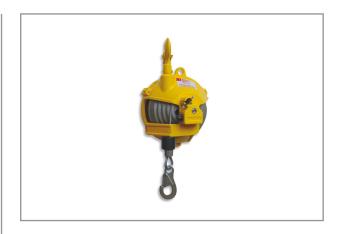

## SPRING BALANCER 4,5-9,0 KG TW-9

In order to support the weight of pneumatic, hydraulic and electric tools, the use of a spring balancer should be considered. The performance of the tools will be speeded up due to good balance and reduced operator fatigue, when using a spring balancer. Applications: When heavy tools/machinery have to be portable. Fitting of centre lathe chuck. Transportation of parts in a production line.

## **Specifications**

| Brand           | RedRooster    |
|-----------------|---------------|
| Weight (kg)     | 3,4           |
| Cablelength (m) | 1,3           |
| Capacity (kg)   | 4,5 - 9,0     |
| EAN             | 8717981072040 |