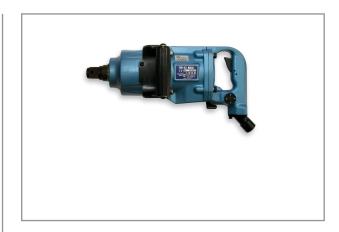

# IMPACT WRENCH 1" MI-42ESR

This industrial impact wrench by Toku has proven capabilities. The MI-42ESR is developed for tightening and untightening apllications. The Twin Hammer mechanism can virtually not be damaged hence applicable for heavy duty applications. The energy is directly converted to the anvil for maximum power and minimal maintenance. The tool is especially suitable for use in heavy jobs in the tire industry.

### **Characteristics:**

- \* Ergonomic design, well balanced
- \* Compact and lightweight
- \* Power adjustable, 4 positions