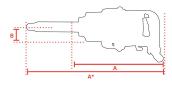

 Torque (Nm)
 2850

 Force adjustment
 R/L 4 Standen

 Airconsumption (I/s)
 23

 Weight (kg)
 9,4

 Airconnection
 PT 1/2"

 Airpress max. (MPa)
 0,63

 mm A
 370

 mm B
 60