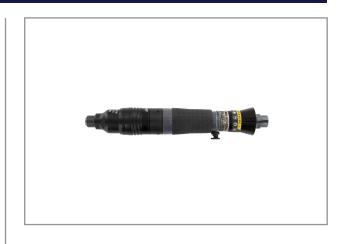

# AUTO-SHUT-OFF SCREWDRIVER 0,8~3,5NM RRI-SD10903

The RED ROOSTER Shut-Off screwdrivers have a large torque-range, are highly accurate and have a low vibration level. Very ergonomic design and low noise level. The special design of the clutch combines low reaction forces with a high repeatability of the torque. This air tool is designed for the assembly industry, where threaded fasteners are used.

### **Characteristics:**

- New straight body-design with soft grip
- Reversible
- Rear-exhaust, silenced
- ergonomic grip, push-to-start
- easily adjustable

# **Specifications**

**EAN** 

| Brand                  | RedRoosterIndustrial  |
|------------------------|-----------------------|
| Bolt capacity (mm)     | 4                     |
| RPM                    | 900                   |
| Torque (Nm)            | 0,8 - 3,5             |
| Airconsumption (I/s)   | 8,5                   |
| Weight (kg)            | 0,69                  |
| Hexagon                | 1/4"                  |
| Sound level (dB(A))    | 73                    |
| Airconnection          | PT 1/4"               |
| Airpress max. (MPa)    | 0,63                  |
| mm A                   | 258                   |
| mm B                   | 36                    |
| mm C                   | 16                    |
| mm D                   | 15                    |
| Hosediameter (mm)      | 6,5                   |
| Execution              | Straight - push start |
| Vibration level (m/s²) | <2,5                  |
| Safety standard        | EN ISO 11148-6        |
|                        |                       |