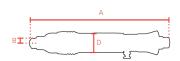

# **Specifications**

**EAN** 

| Brand                  | RedRoosterIndustrial  |
|------------------------|-----------------------|
| Bolt capacity (mm)     | 4                     |
| RPM                    | 900                   |
| Torque (Nm)            | 0,8 - 3,5             |
| Airconsumption (I/s)   | 8,5                   |
| Weight (kg)            | 0,69                  |
| Hexagon                | 1/4"                  |
| Sound level (dB(A))    | 73                    |
| Airconnection          | PT 1/4"               |
| Airpress max. (MPa)    | 0,63                  |
| mm A                   | 258                   |
| mm B                   | 36                    |
| mm C                   | 16                    |
| mm D                   | 15                    |
| Hosediameter (mm)      | 6,5                   |
| Execution              | Straight - push start |
| Vibration level (m/s²) | <2,5                  |
| Safety standard        | EN ISO 11148-6        |
|                        |                       |