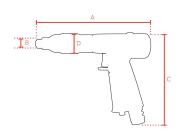

## **Specifications**

| RedRoosterIndustrial |
|----------------------|
| 4 ~ 6                |
| 85                   |
| 4 ~ 12               |
| 11                   |
| 1,23                 |
| 1/4"                 |
| 0,63                 |
| 252                  |
| 16                   |
| 166                  |
| 40,2                 |
| 6,5                  |
| EN ISO 11148-6       |
| EN ISO 28927-2       |
|                      |