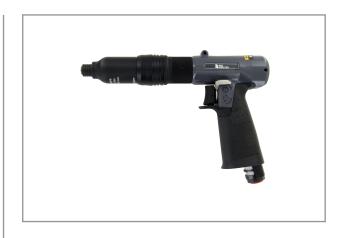

# AUTO-SHUT-OFF SCREWDRIVER 4,0~12NM RRI-SP30112

The RED ROOSTER Shut-Off screwdrivers have a large torque-range, are highly accurate and have a low vibration level. Very ergonomic design and low noise level. The special design of the clutch combines low reaction forces with a high repeatability of the torque. This air tool is designed for the assembly industry, where threaded fasteners are used.

### **Characteristics:**

- New body-design
- Reversible
- Revolving rear-exhaust, silenced
- ergonomic grip
- easily adjustable