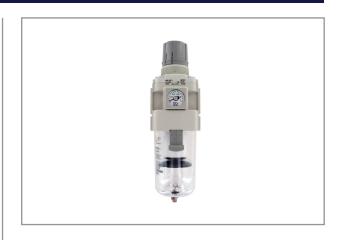

## FILTER/REGULATOR AW40-F06E-B

Filtration grade: 5µm Port Size: 3/4" G

Pressure gauge: Square embedded type pressure gauge (with limit indicator)

Bowl: Polycarbonate Drain port: With drain cock Exhaust mechanism: Relieving type Standard set pressure: 0,05 - 0,85MPa

## **Specifications**

| Brand                     | SMC           |
|---------------------------|---------------|
| Connection pressure gauge | 1/8"          |
| Bowl                      | Polycarbonate |

Filter (micron) 5
Airconnection 3/4"
Airpress max. (MPa) 1

MountingbracketsAR43P-270ASMountingnutsAR43P-260S(NI/min)2500Workingpressure (MPa)0,05 - 0,85EAN8717981338276