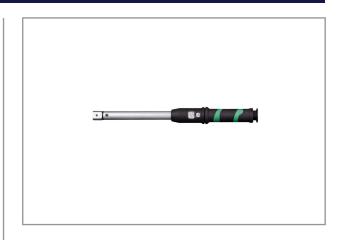

## **TORQUE WRENCH 200 ~ 850NM 24X32 STMH24850**

STM Model - Larger View Window Scale (Click) Torque Wrench

- Unique window scale with fine increments.
- Accuracy is ±4% of the reading value.
- Ergonomic, non-slip handle in oil resistant engineering plastic.
- Push/Pull end cap to secure the set torque value from accidental change.
- This wrench is longer than normal torque wrench, more efficiently while long time using.
- Alloy tube, chrome plated, high strength, more durable.
- Various kinds of heads designed for different applications:
- STMH model: Head holder, for 24x32mm rectangular shank heads.

## **Specifications**

 Brand
 NovaTork

 Torque (Nm)
 200 ~ 850

 Weight (kg)
 4,2

 insert tool (mm)
 24x32

 mm B
 56

 L mm
 1137

 EAN
 8717981428274