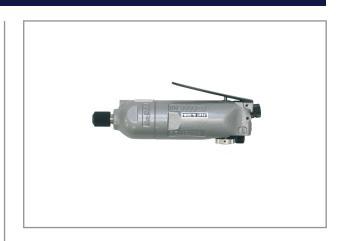

## **SCREWDRIVER WITH HAMMERMECHANISM YD-600SZ**

This Yokota screwdriver is developed for assembly in wood-working and furniture-industry. It has a 2-hammer clutch for powerfull operation.

- \* Ergonomic design, well balanced
- \* Compact and lightweight
- \* Power adjustable in 4 positions
- \* Exhaust through isolated grip, with silencer
- \* Free of reaction forces

## **Specifications**

| Brand                        | Yokota         |
|------------------------------|----------------|
| Bolt capacity (mm)           | 6              |
| RPM                          | 7500           |
| Torque (Nm)                  | 37             |
| Airconsumption (I/s)         | 5,0            |
| Weight (kg)                  | 0,95           |
| Hexagon                      | 1/4"           |
| Airconnection                | PT 1/4"        |
| Airpress max. (MPa)          | 0,63           |
| mm A                         | 206            |
| mm B                         | 23             |
| Hosediameter (mm)            | 6,5            |
| Execution                    | Recht          |
| Safety standard              | EN ISO 11148-6 |
| Vibration standard           | EN ISO 28927-2 |
| Vibration value (m/s²)       | 6,6            |
| Vibration uncertainty (m/s²) | 1              |
| Sound standard               | ISO 15744      |