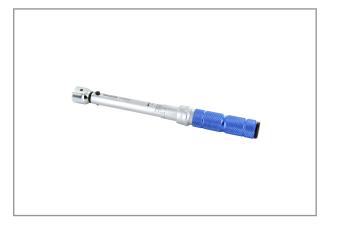

## TORQUE WRENCH 30~150NM BMH14150-QR

- **BQ Series Torque Wrench with Quick Release**
- Accuracy is ±4% from 20-100% of capacity.
- All metal structure, alloy steel pipe, durable.
- Clear scale, easy to read.
- Minor scale is 1/10 of increment of main scale.
- Pull to unlock lock ring keeps selected torque secure from accidental change.
- Head holder for standard 14x18mm rectangular shank heads.
- Grooved non-slip grip.