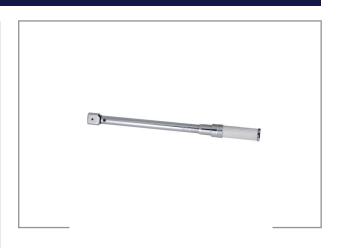

## **TORQUE WRENCH**, 300~1500 NM 27X36 **GMH271500**

• Accuracy: ±4% in clockwise direction from 20% to 100% of capacity.

• All steel construction, superb durability.

• Permanently stamped major and minor scales for precision torque values setting.

• Set torque by locking ring. The rebound self-locking structure can reliably lock the required torque.

• Grooved non-slip grip fits comfortably in your hand.

• Various kinds of heads designed for different applications:

- GMH model: Head holder for standard 27x36 mm rectangular shank heads.