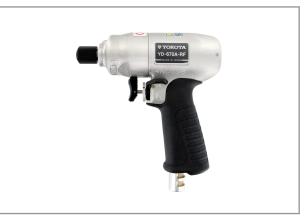

## SCREWDRIVER WITH HAMMERMECHANISM YD-670A-R

This Yokota screwdriver is developed for assembly in wood-working and furniture-industry. It has a 2-hammer clutch in an oil bath for powerfull and silent operation. Characteristics:

• Ergonomic design, well balanced

- Compact and lightweight
- Power adjustable in 4 positions
- Exhaust through isolated grip, with silencer
- Free of reaction forces

## **Specifications**

| Brand                        | Yokota         |
|------------------------------|----------------|
| Bolt capacity (mm)           | 6              |
| RPM                          | 7500           |
| Torque (Nm)                  | 90             |
| Airconsumption (I/s)         | 6,1            |
| Weight (kg)                  | 0,98           |
| Hexagon                      | 1/4"           |
| Airconnection                | PT 1/4"        |
| Airpress max. (MPa)          | 0,63           |
| mm A                         | 149            |
| mm B                         | 22             |
| mm C                         | 167            |
| Hosediameter (mm)            | 6,5            |
| Execution                    | Pistool        |
| Safety standard              | EN ISO 11148-6 |
| Vibration standard           | EN ISO 28927-2 |
| Vibration value (m/s²)       | 4,7            |
| Vibration uncertainty (m/s²) | 1              |
| Sound standard               | ISO 15744      |
| Sound pressure (dB(A))       | 88             |
| Sound power (dB(A))          | 99             |
| Sound uncertainty (dB(A))    | 3              |
| EAN                          | 8717981403288  |
|                              |                |