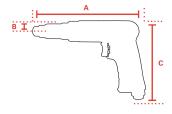

## **Specifications**

| Brand                        | Yokota         |
|------------------------------|----------------|
| Bolt capacity (mm)           | 6              |
| RPM                          | 7500           |
| Torque (Nm)                  | 90             |
| Airconsumption (I/s)         | 6,1            |
| Weight (kg)                  | 0,98           |
| Hexagon                      | 1/4"           |
| Airconnection                | PT 1/4"        |
| Airpress max. (MPa)          | 0,63           |
| mm A                         | 149            |
| mm B                         | 22             |
| mm C                         | 167            |
| Hosediameter (mm)            | 6,5            |
| Execution                    | Pistool        |
| Safety standard              | EN ISO 11148-6 |
| Vibration standard           | EN ISO 28927-2 |
| Vibration value (m/s²)       | 4,7            |
| Vibration uncertainty (m/s²) | 1              |
| Sound standard               | ISO 15744      |
| Sound pressure (dB(A))       | 88             |
| Sound power (dB(A))          | 99             |
| Sound uncertainty (dB(A))    | 3              |
| EAN                          | 8717981403288  |
|                              |                |