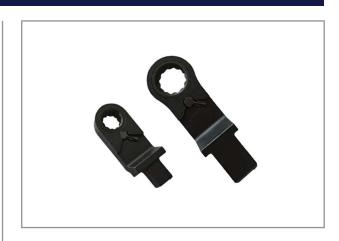

## 9X12 RING RATCHET END 17 MM BQH917S

BQH Series box ratchet head for rectangular shank head torque wrenches. Bi-directional internally geared on 72 teeth for very limited access tightenings.