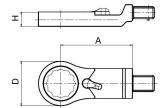

## **Specifications**

| Brand            | NovaTork      |
|------------------|---------------|
| Torque (Nm)      | 160 Max       |
| Weight (kg)      | 0,112         |
| insert tool (mm) | 9x12          |
| mm A             | 52            |
| mm D             | 32,5          |
| mm H             | 10,6          |
| A/F (mm)         | 17            |
| EAN              | 8717981443055 |