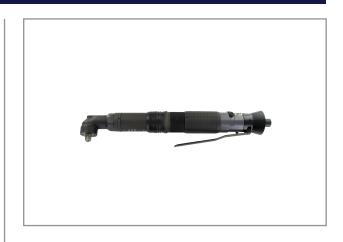

# AUTO-SHUT-OFF SCREWDRIVER 20~45NM RRI-SA40445W2

The RED ROOSTER Shut-Off screwdrivers have a large torque-range, are highly accurate and have a low vibration level. Very ergonomic design and low noise level. The special design of the clutch combines low reaction forces with a high repeatability of the torque. This air tool is designed for the assembly industry, where threaded fasteners are used.

### Characteristics:

- New angled body-design with soft grip
- Reversible
- Rear-exhaust, silenced
- ergonomic grip, lever start
- easily adjustable

# **Specifications**

| Brand                  | RedRoosterIndustrial |
|------------------------|----------------------|
| Square Drive           | 3/8"                 |
| Bolt capacity (mm)     | 10                   |
| RPM                    | 280                  |
| Torque (Nm)            | 20 ~ 45              |
| Airconsumption (I/s)   | 19                   |
| Weight (kg)            | 2,1                  |
| Sound level (dB(A))    | 83                   |
| Airconnection          | PT 1/4"              |
| Airpress max. (MPa)    | 0,63                 |
| Hosediameter (mm)      | 10                   |
| Execution              | Angle                |
| Vibration level (m/s²) | < 2,5                |
| Safety standard        | EN ISO 11148-6       |
| FAN                    | 8717981453917        |