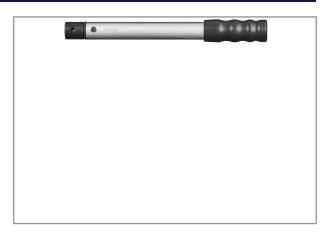

# TORQUE WRENCH PRESET, 8~40 NM PCH940S

#### P Model - Preset Torque Wrench

• Easy to adjust to desired torque (in the tool room, appropriate torque tester is required).

- Operator cannot change set torque by accident or by mistake.
- +/-4% Accuracy in clockwise direction from 20% to 100% Max.Torque
- Various kinds of heads designed for different applications:
- PCH model: Head holder for standard 9x12mm square insert tools

## **Specifications**

| Brand            | NovaTork      |
|------------------|---------------|
| Torque (Nm)      | 8 ~ 40        |
| Weight (kg)      | 0,28          |
| insert tool (mm) | 9x12          |
| Lmm              | 233           |
| EAN              | 8717981419364 |