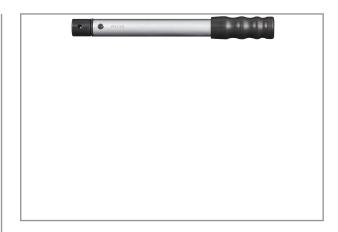

# **TORQUE WRENCH 40~180NM PCH9180**

- P Model Preset Torque Wrench
- Easy to adjust to desired torque (in the tool room, appropriate torque tester is
- Operator cannot change set torque by accident or by mistake.
- +/-4% Accuracy in clockwise direction from 20% to 100% Max.Torque
- Handgrip in engineering plastic, oil resistant and non-slip resistant, durable.
- Various kinds of heads designed for different applications:
- PCH model: Head holder for standard 9x12mm square insert tools

### **Specifications**

**Brand** NovaTork 40 ~180 Torque (Nm) Weight (kg) 0,7 insert tool (mm) 9x12 L mm

8717981419401 **EAN**