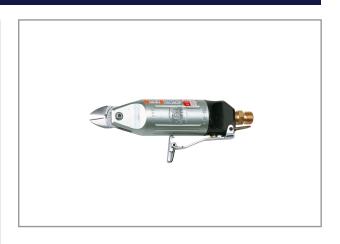

## **POWER CUTTER RRI-8003**

Power cutters have simplified cutting and pressing in mass production. Versatile applications of the power cutter by selection of suitable blades, make it possible to increase production.

The working pressure is 4 - 5 bar.

Blades for power cutters are delivered separately.