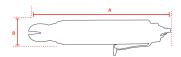

## **Specifications**

| Brand                          | RedRoosterIndustrial |
|--------------------------------|----------------------|
| Weight (kg)                    | 0,20                 |
| Capacity copper (mm)           | 1,6                  |
| Capacity crimping (mm)         | -                    |
| Capacity plastics (mm)         | 4,0                  |
| Capacity steel (mm)            | 1,0                  |
| Sound level (dB(A))            | 72                   |
| Airconnection                  | PT 1/4"              |
| Airpress max. (MPa)            | 0,63                 |
| Airconsumption (liter per cut) | 0,116                |
| mm A                           | 124                  |
| mm B                           | 36                   |
| Power midway on blade (kg)     | 60                   |
| Hosediameter (mm)              | 6,5                  |
| Vibration level (m/s²)         | 0,4                  |
| Safety standard                | EN ISO 11148-2       |
| EAN                            | 8717981145553        |
|                                |                      |