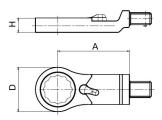

## **Specifications**

| Brand            | NovaTork      |
|------------------|---------------|
| Torque (Nm)      | 72 Max        |
| Weight (kg)      | 0,103         |
| insert tool (mm) | 9x12          |
| mm A             | 42            |
| mm D             | 24            |
| mm H             | 8,6           |
| A/F (mm)         | 11            |
| EAN              | 8717981443116 |