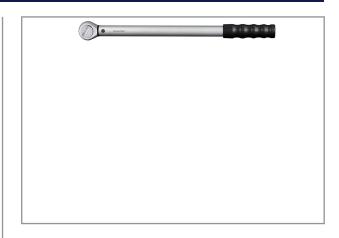

# **TORQUE WRENCH PRESET WITH RATCHET 1",** 400~2000 NM

- P Model Preset Torque Wrench
- Easy to adjust to desired torque (in the tool room, appropriate torque tester is
- Operator cannot change set torque by accident or by mistake.
- +/-4% Accuracy in clockwise direction from 20% to 100% Max.Torque
- Various kinds of heads designed for different applications:
- PC model: Reversible ratchet head for clockwise and counter-clockwise operation and can be operated with 8 degrees swing in small spaces.

#### **Specifications**

| Brand        | NovaTork      |
|--------------|---------------|
| Square Drive | 1"            |
| Torque (Nm)  | 400 ~ 2000    |
| Weight (kg)  | 9,5           |
| mm D         | 60            |
| Lmm          | 1910          |
| EAN          | 8717981440962 |