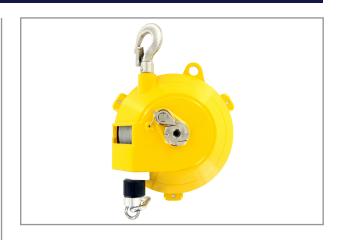

## **SPRING BALANCER 2,5-5,0 KG TW-5C**

In order to support the weight of pneumatic, hydraulic and electric tools, the use of a spring balancer should be considered. The performance of the tools will be speeded up due to good balance and reduced operator fatigue, when using the RED ROOSTER spring balancer. Improved wire durability due to cable insert guide. Stainless wire for corrosion resistance. Main hanger and spindle / ratchet nickel plated for corrosion resistance. Adjustment by I-Wrench and knob for improved worker safety Applications:

## **Specifications**

 Brand
 RedRooster

 Weight (kg)
 1,75

 Cablelength (m)
 1,7

 Capacity (kg)
 2,5 - 5,0

 EAN
 8717981430901