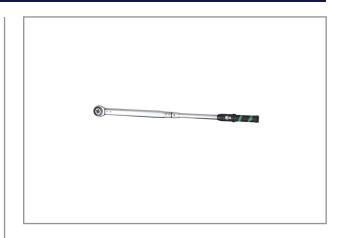

## TORQUE WRENCH, 200~1000 NM, 3/4 STMX41000

STM Model - Larger View Window Scale (Click) Torque Wrench

- Unique window scale with fine increments.
- Accuracy is ±4% of the reading value.
- Ergonomic, non-slip handle in oil resistant engineering plastic.
- Push/Pull end cap to secure the set torque value from accidental change.
- This wrench is longer than normal torque wrench, more efficiently while long time using.
- Alloy tube, chrome plated, high strength, more durable.
- Various kinds of heads designed for different applications:
- STMX model: Push-through ratchet head for clockwise and counter-clockwise operation.

## **Specifications**

 Brand
 NovaTork

 Square Drive
 3/4"

 Torque (Nm)
 200 ~ 1000

 Weight (kg)
 4,55

 mm B
 70

 L mm
 1210

EAN 8717981420544