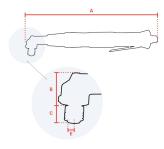

## **Specifications**

| Brand                  | RedRoosterIndustrial |
|------------------------|----------------------|
| Square Drive           | 3/8"                 |
| Bolt capacity (mm)     | 4                    |
| RPM                    | 1900                 |
| Torque (Nm)            | 1,4 - 4,0            |
| Airconsumption (I/s)   | 11                   |
| Weight (kg)            | 1,2                  |
| Sound level (dB(A))    | 73                   |
| Airconnection          | PT 1/4"              |
| Airpress max. (MPa)    | 0,63                 |
| mm A                   | 321                  |
| mm B                   | 33                   |
| mm C                   | 14                   |
| mm D                   | 13,5                 |
| mm E                   | 3/8"                 |
| Hosediameter (mm)      | 6,5                  |
| Execution              | Angle                |
| Vibration level (m/s²) | < 2,5                |
| Safety standard        | EN ISO 11148-6       |
| EAN                    | 8717981414796        |
|                        |                      |