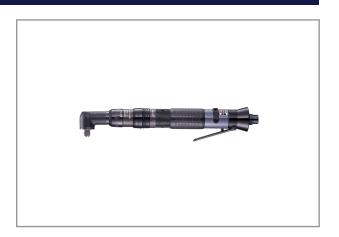

## AUTO-SHUT-OFF SCREWDRIVER 1,4~4,0NM RRI-SA21904W

The RED ROOSTER Shut-Off screwdrivers have a large torque-range, are highly accurate and have a low vibration level. Very ergonomic design and low noise level. The special design of the clutch combines low reaction forces with a high repeatability of the torque. This air tool is designed for the assembly industry, where threaded fasteners are used.

Characteristics:

- New angled body-design with soft grip
- Reversible
- Rear-exhaust, silenced
- ergonomic grip, lever start
- easily adjustable