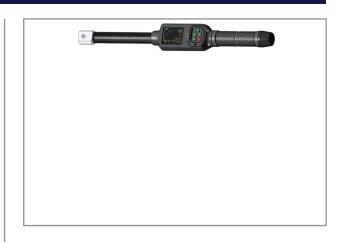

## QC TORQUE WRENCH 20 ~ 200 NM WEMH14200B

The multifunctional torque wrench not only has all the functions of an electronic torque wrench, but also has angle and WLAN function. The wrench itself can be used independently. Under the WLAN environment, the wrench and the centralized control centre can realize real-time communication. 24 wrenches can be controlled at the same time.

## **Specifications**

 Brand
 NovaTork

 Torque (Nm)
 20 ~ 200

 Weight (kg)
 1,04

 insert tool (mm)
 14x18

 mm B
 32

 L mm
 505

EAN 8717981431922