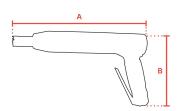

## **Specifications**

| Brand                  | RedRoosterIndustrial |
|------------------------|----------------------|
| Airconsumption (I/s)   | 2,6                  |
| Weight (kg)            | 2,6                  |
| Number 3 mm            | 19                   |
| Sound level (dB(A))    | 90                   |
| Airconnection          | PT 1/4"              |
| Airpress max. (MPa)    | 0,63                 |
| mm A                   | 330                  |
| mm B                   | 175                  |
| Stroke (mm)            | 34,0                 |
| Strokes per minute     | 3000                 |
| Hosediameter (mm)      | 6,5                  |
| Vibration level (m/s²) | 17                   |
| Piston (mm)            | 23,5                 |
| Safety standard        | EN ISO 11148-4       |
| EAN                    | 8717981000517        |