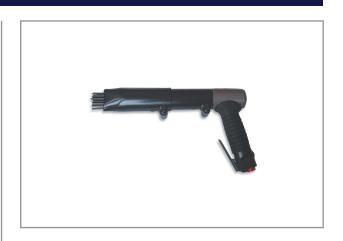

## NEEDLE SCALER RRI-4006

This RED ROOSTER needle-scaler is developed for operations of longer use, has a high frequency and is meant for industrial use.

**Characteristics:** 

- \* Good ergonomics, well balanced
- \* For lefthanded as well as righthanded use
- \* Easy exchange of needles
- \* Handgrip isolated in rubber