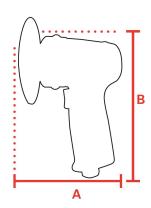

## **Specifications**

| Brand                  | Toku     |
|------------------------|----------|
| RPM                    | 1800     |
| Airconsumption (I/s)   | 9,8      |
| Weight (kg)            | 1,0      |
| Sound level (dB(A))    | 86       |
| Airconnection          | PT 1/4"  |
| Airpress max. (MPa)    | 0,63     |
| mm A                   | 200      |
| mm B                   | 20       |
| mm C                   | 155      |
| Hosediameter (mm)      | 10       |
| Spindle                | 1/4" HEX |
| Power (kW)             | 0,35     |
| Vibration level (m/s²) | 8,5      |