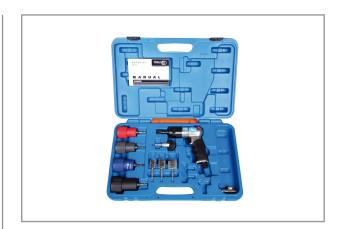

## **BOLT CLEANER SET MBC-30S**

This wheelbolt cleaner set is especially developed for the truck tire service and enhanced safety on the road. During the process of changing the wheels, the thread of the bolts and nuts needs to be cleaned (removing dirt, dust and corrosion). Only clean bolts and nuts should be used in the tightening of the wheel nuts, ensuring that the applied torque is giving the correct clampforce to the wheels. The set consists of:

- \* One handheld airtool, 1800 rpm with 1/4" Hex chuck
- \* Four boltcleanercups with inner wirebrush, for M20, M24 and M30 bolts
- \* Three hole brushes, for M20, M24 and M30 nuts and holes.
- \* One hole buff

## **Related accessories**

BM3060010

**CLEANER CASE CP M30X60L** 

BM2437010

**CLEANER CASE CP M24X37L** 

BMH03012A

**HOLE BRUSH M30** 

BMH02012A

**HOLE BRUSH M20** 

BM2037010

**CLEANER CASE CP M20X37L** 

BMH02412A

**HOLE BRUSH M24** 

BMHB00120

**HOLE BUFF** 