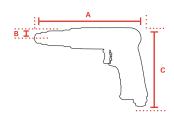

## **Specifications**

| Brand                        | Toku           |
|------------------------------|----------------|
| Bolt capacity (mm)           | 3 - 5          |
| RPM                          | 9500           |
| Torque (Nm)                  | 90             |
| Airconsumption (I/s)         | 5,0            |
| Weight (kg)                  | 0,9            |
| Hexagon                      | 1/4"           |
| Airconnection                | PT 1/4"        |
| Airpress max. (MPa)          | 0,63           |
| mm A                         | 149            |
| mm B                         | 22             |
| mm C                         | 161            |
| Hosediameter (mm)            | 6,5            |
| Execution                    | Pistool        |
| Safety standard              | EN ISO 11148-6 |
| Vibration standard           | EN ISO 28927-2 |
| Vibration value (m/s²)       | 7,6            |
| Vibration uncertainty (m/s²) | 1,24           |
| Sound standard               | ISO 15744      |
| Sound pressure (dB(A))       | 88             |
| Sound power (dB(A))          | 99             |
| Sound uncertainty (dB(A))    | 3              |
| EAN                          | 8717981148349  |