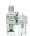

## SCREWDRIVER WITH HAMMERMECHANISM MID-600

This Toku screwdriver is developed for assembly in wood-working and furniture-industry. It has a 2-hammer clutch for powerfull operation. Characteristics:

- \* Ergonomic design, well balanced
- \* Compact and lightweight
- \* Power adjustable in 4 positions
- \* Exhaust through isolated grip, with silencer
- \* Free of reaction forces

## **Related products**



AC30A-F03E-B Modular FRL Unit

## **Related accessories**



ATLUB Air Tool Oil, 1 litre



## **Specifications**

| Brand                        | Toku           |
|------------------------------|----------------|
| Bolt capacity (mm)           | 3 - 5          |
| RPM                          | 9500           |
| Torque (Nm)                  | 90             |
| Airconsumption (I/s)         | 5,0            |
| Weight (kg)                  | 0,9            |
| Hexagon                      | 1/4"           |
| Airconnection                | PT 1/4"        |
| Airpress max. (MPa)          | 0,63           |
| mm A                         | 149            |
| mm B                         | 22             |
| mm C                         | 161            |
| Hosediameter (mm)            |