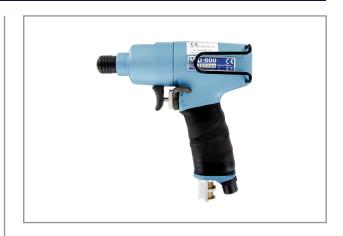

## SCREWDRIVER WITH HAMMERMECHANISM MID-600

This Toku screwdriver is developed for assembly in wood-working and furniture-industry. It has a 2-hammer clutch for powerfull operation. Characteristics:

- \* Ergonomic design, well balanced
- \* Compact and lightweight
- \* Power adjustable in 4 positions
- \* Exhaust through isolated grip, with silencer
- \* Free of reaction forces