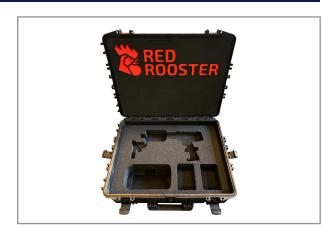

## CASE RRI-BEC250 KOFFER RRI-BEC250

Sturdy carrying case for Red Rooster cordless high torque geared wrench. Waterproof: IP67. With automatic pressure relief valve.
Two-stage closure. With Nylon hinges making it corrosion free.
Includes foam insert for: Tool, two batteries, battery charger, accessory holder.

## **Specifications**

| Brand         | RedRoosterIndustrial |
|---------------|----------------------|
| Mainle (I.a.) | FC                   |

 Weight (kg)
 5,6

 mm D
 230

 mm H
 480

 mm W
 600

EAN 8717981454198