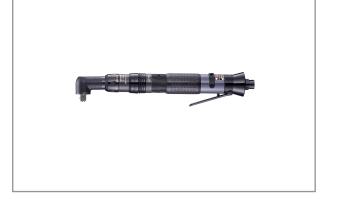

## AUTO-SHUT-OFF SCREWDRIVER 0,8~6NM ATEX RRI-SA10604W-EX

The RED ROOSTER Shut-Off screwdrivers have a large torque-range, are highly accurate and have a low vibration level. Very ergonomic design and low noise level. The special design of the clutch combines low reaction forces with a high repeatability of the torque. This air tool is designed for the assembly industry, where threaded fasteners are used. ATEX classification: Ex II 2G IIB T4 / Ex II 2D IIIB T135°C.

Characteristics:

- New angled body-design with soft grip
- Reversible
- Rear-exhaust, silenced
- ergonomic grip, lever start
- easily adjustable