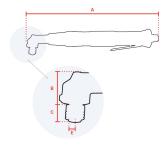

## **Specifications**

| Brand                  | RedRoosterIndustrial |
|------------------------|----------------------|
| Square Drive           | 3/8"                 |
| Bolt capacity (mm)     | 4                    |
| RPM                    | 450                  |
| Torque (Nm)            | 0,8 ~ 6,0            |
| Airconsumption (I/s)   | 7,5                  |
| Weight (kg)            | 1,02                 |
| Sound level (dB(A))    | 73                   |
| Airconnection          | PT 1/4"              |
| Airpress max. (MPa)    | 0,63                 |
| mm A                   | 309                  |
| mm B                   | 33                   |
| mm C                   | 14                   |
| mm D                   | 13,5                 |
| mm E                   | 3/8"                 |
| Hosediameter (mm)      | 6,5                  |
| Execution              | Angle                |
| Vibration level (m/s²) | < 2,5                |
| Safety standard        | EN ISO 11148-6       |
| EAN                    | 8717981460700        |
|                        |                      |