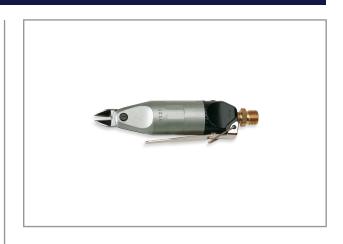

## POWER CUTTER RRI-8002

Power cutters have simplified cutting and pressing in mass production. Versatile applications of the power cutter by selection of suitable blades, make it possible to increase production.

The working pressure is 4 - 5 bar.

Blades for power cutters are delivered separately.