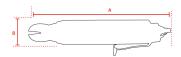

## **Specifications**

| Brand                          | RedRoosterIndustrial |
|--------------------------------|----------------------|
| Weight (kg)                    | 0,13                 |
| Capacity copper (mm)           | 1,0                  |
| Capacity crimping (mm)         | -                    |
| Capacity plastics (mm)         | -                    |
| Capacity steel (mm)            | 0,5                  |
| Sound level (dB(A))            | 71                   |
| Airconnection                  | PT 1/4"              |
| Airpress max. (MPa)            | 0,5                  |
| Airconsumption (liter per cut) | 0,064                |
| mm A                           | 104                  |
| mm B                           | 30                   |
| Power midway on blade (kg)     | 40                   |
| Hosediameter (mm)              | 6,5                  |
| Vibration level (m/s²)         | 0,2                  |
| Safety standard                | EN ISO 11148-2       |
| EAN                            | 8717981053292        |