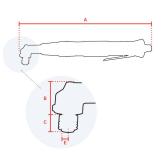

## **Specifications**

| Brand                  | RedRoosterIndustrial |
|------------------------|----------------------|
| Square Drive           | 3/8"                 |
| Bolt capacity (mm)     | 6                    |
| RPM                    | 480                  |
| Torque (Nm)            | 6,0 - 12,0           |
| Airconsumption (I/s)   | 11                   |
| Weight (kg)            | 1,36                 |
| Sound level (dB(A))    | 73                   |
| Airconnection          | PT 1/4"              |
| Airpress max. (MPa)    | 0,63                 |
| mm A                   | 351                  |
| mm B                   | 33                   |
| mm C                   | 14                   |
| mm D                   | 13,5                 |
| mm E                   | 3/8"                 |
| Hosediameter (mm)      | 6,5                  |
| Execution              | Angle                |
| Vibration level (m/s²) | < 2,5                |
| Safety standard        | EN ISO 11148-6       |
|                        |                      |