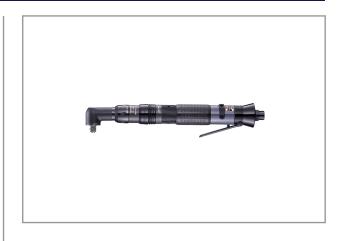

## **AUTO-SHUT-OFF SCREWDRIVER 6,0~12NM RRI-SA30512W**

The RED ROOSTER Shut-Off screwdrivers have a large torque-range, are highly accurate and have a low vibration level. Very ergonomic design and low noise level. The special design of the clutch combines low reaction forces with a high repeatability of the torque. This air tool is designed for the assembly industry, where threaded fasteners are used.

## Characteristics:

- New angled body-design with soft grip
- Reversible
- Rear-exhaust, silenced
- ergonomic grip, lever start
- easily adjustable

## **Specifications**

| Brand                  | RedRoosterIndustrial |
|------------------------|----------------------|
| Square Drive           | 3/8"                 |
| Bolt capacity (mm)     | 6                    |
| RPM                    | 480                  |
| Torque (Nm)            | 6,0 - 12,0           |
| Airconsumption (I/s)   | 11                   |
| Weight (kg)            | 1,36                 |
| Sound level (dB(A))    | 73                   |
| Airconnection          | PT 1/4"              |
| Airpress max. (MPa)    | 0,63                 |
| mm A                   | 351                  |
| mm B                   | 33                   |
| mm C                   | 14                   |
| mm D                   | 13,5                 |
| mm E                   | 3/8"                 |
| Hosediameter (mm)      | 6,5                  |
| Execution              | Angle                |
| Vibration level (m/s²) | < 2,5                |
| Safety standard        | EN ISO 11148-6       |
|                        |                      |