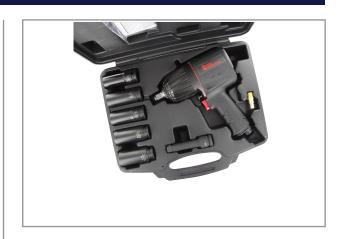

## **IMPACT WRENCH 1/2 IN SET RR-18N/SETLNG**

This composite impact wrench by RED ROOSTER has an excellent weight/power ratio. The RR-18N is developed for assembly- and disassembly applications. The Twin Hammer impact mechanism gives high energy levels per impact en thus suitable for heavy duty applications. The energy is directly transmmitted to the anvil for maximum power and low maintenance. The tool is suitable for industrial use.

## **Characteristics:**

- Ergonomic design, well balanced
- Compact and lightweight
- Impact mechanism Twin Hammer
- Power adjustable, 3 positions
- Exhaust silenced, through grip

Delivered in blowmold case with 5 deep impact sockets (17/19/21/22/24mm) and 1 extension bar (1/2"x100mm)