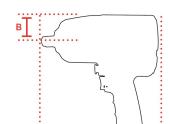

## **Specifications**

| Brand                | RedRooster  |
|----------------------|-------------|
| Square Drive         | 1/2"        |
| Version              | R           |
| Bolt capacity (mm)   | 16          |
| Impact mechanism     | Twin-Hammer |
| RPM                  | 7.000       |
| Torque (Nm)          | 815         |
| Force adjustment     | R/L3        |
| Airconsumption (I/s) | 12,1        |
| Weight (kg)          | 2,0         |
| Airconnection        | PT 1/4"     |
| Airpress max. (MPa)  | 0,63        |
| mm A                 | 185         |
| mm B                 | 30          |
| Hosediameter (mm)    | 10          |