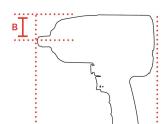

Force adjustment R/L 4 standen

 Airconsumption (I/s)
 8,8

 Weight (kg)
 2,5

 Airconnection
 PT 1/4"

 Airpress max. (MPa)
 0,63

 mm A
 178

 mm B
 31

 Hosediameter (mm)
 10