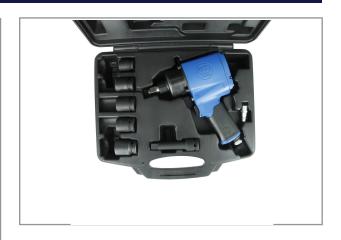

## **IMPACT WRENCH IN SET:**

Impact wrench MI-17MG, 5 x 1/2" impact sockets (17 - 19 - 21 - 22 - 24 mm) & 1 x extension bar 100 mm

The MI-17MG is developed for assembly- and disassembly purposes. The Twin Hammer impactmechanism has a high energy level at each impact and thus suitable for heavy duty application. The energy is brought directly to the drive shaft for maximum power and minimal maintenance. This tool is suitable for industrial use.