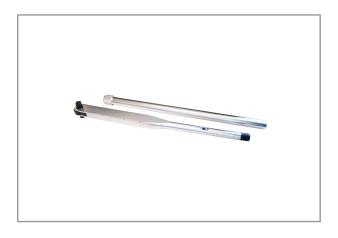

## TORQUE WRENCH 400~2000NM AUMR52000

This torque wrench from NovaTork is made of high-quality aluminum and has a built-in ratchet head. This makes it very lightweight and durable, but above all very pleasant to use. Repositioning or a loose ratchet head is no longer necessary. The solid construction makes it very suitable for higher tightening torques. This AUMR model has an extended handle for ergonomic and safe working.

- Accuracy: +/- 4% at 20% to 100% of capacity
- Clearly readable scale
- Scale division in Nm or Lbft
- Lightweight
- Blocking device prevents inadvertent shifting of the set torque
- Clearly readable decimated scale
- Built-in ratchet head for counterclockwise and clockwise use.