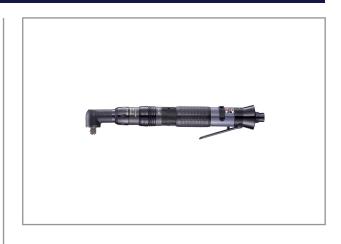

# AUTO-SHUT-OFF SCREWDRIVER 0,8~6NM RRI-SA10604

The RED ROOSTER Shut-Off screwdrivers have a large torque-range, are highly accurate and have a low vibration level. Very ergonomic design and low noise level. The special design of the clutch combines low reaction forces with a high repeatability of the torque. This air tool is designed for the assembly industry, where threaded fasteners are used.

### Characteristics:

- New angled body-design with soft grip
- Reversible
- Rear-exhaust, silenced
- ergonomic grip, lever start
- easily adjustable