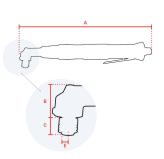

# **Specifications**

| Brand                  | RedRoosterIndustrial |
|------------------------|----------------------|
| Bolt capacity (mm)     | 4                    |
| RPM                    | 450                  |
| Torque (Nm)            | 0,8 - 6,0            |
| Airconsumption (I/s)   | 7,5                  |
| Weight (kg)            | 1,02                 |
| Hexagon                | 1.4"                 |
| Sound level (dB(A))    | 73                   |
| Airconnection          | PT 1/4"              |
| Airpress max. (MPa)    | 0,63                 |
| mm A                   | 309                  |
| mm B                   | 33                   |
| mm C                   | 17                   |
| mm D                   | 13,5                 |
| mm E                   | 16                   |
| Hosediameter (mm)      | 6,5                  |
| Execution              | Angle                |
| Vibration level (m/s²) | < 2,5                |
| Safety standard        | EN ISO 11148-6       |
| EAN                    | 8717981414741        |