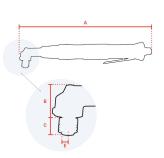

## **Specifications**

| Brand                  | RedRoosterIndustrial |
|------------------------|----------------------|
| Bolt capacity (mm)     | 4                    |
| RPM                    | 1100                 |
| Torque (Nm)            | 0,5 - 3,0            |
| Airconsumption (I/s)   | 7,5                  |
| Weight (kg)            | 1,02                 |
| Hexagon                | 1/4"                 |
| Sound level (dB(A))    | 73                   |
| Airconnection          | PT 1/4"              |
| Airpress max. (MPa)    | 0,63                 |
| mm A                   | 309                  |
| mm B                   | 33                   |
| mm C                   | 13                   |
| mm D                   | 13,5                 |
| mm E                   | 16                   |
| Hosediameter (mm)      | 6,5                  |
| Execution              | Angle                |
| Vibration level (m/s²) | < 2,5                |
| Safety standard        | EN ISO 11148-6       |
| EAN                    | 8717981414680        |