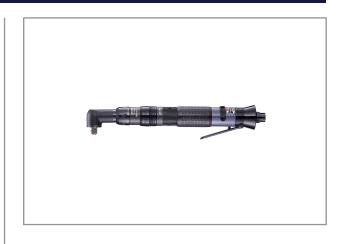

# **AUTO-SHUT-OFF SCREWDRIVER 0,5~3NM RRI-SA11103**

The RED ROOSTER Shut-Off screwdrivers have a large torque-range, are highly accurate and have a low vibration level. Very ergonomic design and low noise level. The special design of the clutch combines low reaction forces with a high repeatability of the torque. This air tool is designed for the assembly industry, where threaded fasteners are used.

#### Characteristics:

- New angled body-design with soft grip
- Reversible
- Rear-exhaust, silenced
- ergonomic grip, lever start
- easily adjustable

## **Specifications**

| Brand                  | RedRoosterIndustrial |
|------------------------|----------------------|
| Bolt capacity (mm)     | 4                    |
| RPM                    | 1100                 |
| Torque (Nm)            | 0,5 - 3,0            |
| Airconsumption (I/s)   | 7,5                  |
| Weight (kg)            | 1,02                 |
| Hexagon                | 1/4"                 |
| Sound level (dB(A))    | 73                   |
| Airconnection          | PT 1/4"              |
| Airpress max. (MPa)    | 0,63                 |
| mm A                   | 309                  |
| mm B                   | 33                   |
| mm C                   | 13                   |
| mm D                   | 13,5                 |
| mm E                   | 16                   |
| Hosediameter (mm)      | 6,5                  |
| Execution              | Angle                |
| Vibration level (m/s²) | < 2,5                |
| Safety standard        | EN ISO 11148-6       |
| EAN                    | 8717981414680        |