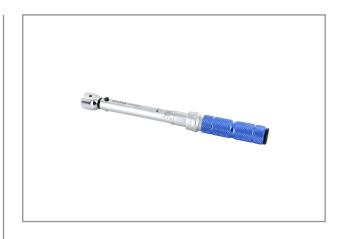

## **NovaTork®**

## TORQUE WRENCH 1~5NM BMH95S-QR

**BQ Series Torque Wrench with Quick Release** 

- Accuracy is ±4% from 20-100% of capacity.
- All metal structure, alloy steel pipe, durable.
- Clear scale, easy to read.
- Minor scale is 1/10 of increment of main scale.
- Pull to unlock lock ring keeps selected torque secure from accidental change.
- Head holder for standard 9x12mm rectangular shank heads.
- Grooved non-slip grip.

## **Specifications**

| Brand            | NovaTork |
|------------------|----------|
| Torque (Nm)      | 1,0 ~ 5  |
| Weight (kg)      | 0,32     |
| insert tool (mm) | 9 x 12   |
| mm D             | 22       |
| L mm             | 200      |
|                  |          |