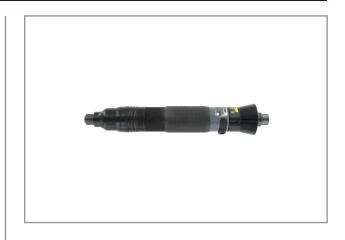

# **AUTO-SHUT-OFF SCREWDRIVER 1,2~6,0NM RRI-SD21106**

The RED ROOSTER Shut-Off screwdrivers have a large torque-range, are highly accurate and have a low vibration level. Very ergonomic design and low noise level. The special design of the clutch combines low reaction forces with a high repeatability of the torque. This air tool is designed for the assembly industry, where threaded fasteners are used.

#### **Characteristics:**

- New straight body-design with soft grip
- Reversible
- Rear-exhaust, silenced
- ergonomic grip, push-to-start
- easily adjustable

## **Specifications**

| Brand                  | RedRoosterIndustrial  |
|------------------------|-----------------------|
| Bolt capacity (mm)     | 4                     |
| RPM                    | 1100                  |
| Torque (Nm)            | 1,2 - 6,0             |
| Airconsumption (I/s)   | 11                    |
| Weight (kg)            | 0,87                  |
| Hexagon                | 1/4"                  |
| Sound level (dB(A))    | 73                    |
| Airconnection          | PT 1/4"               |
| Airpress max. (MPa)    | 0,63                  |
| mm A                   | 269                   |
| mm B                   | 39                    |
| mm C                   | 16                    |
| mm D                   | 15                    |
| Hosediameter (mm)      | 6,5                   |
| Execution              | straight - push start |
| Vibration level (m/s²) | < 2,5                 |
| Safety standard        | EN ISO 11148-6        |
| EAN                    | 8717981414598         |