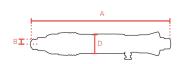

## **Specifications**

| Brand                  | RedRoosterIndustrial  |
|------------------------|-----------------------|
| Bolt capacity (mm)     | 4                     |
| RPM                    | 1100                  |
| Torque (Nm)            | 1,2 - 6,0             |
| Airconsumption (I/s)   | 11                    |
| Weight (kg)            | 0,87                  |
| Hexagon                | 1/4"                  |
| Sound level (dB(A))    | 73                    |
| Airconnection          | PT 1/4"               |
| Airpress max. (MPa)    | 0,63                  |
| mm A                   | 269                   |
| mm B                   | 39                    |
| mm C                   | 16                    |
| mm D                   | 15                    |
| Hosediameter (mm)      | 6,5                   |
| Execution              | straight - push start |
| Vibration level (m/s²) | < 2,5                 |
| Safety standard        | EN ISO 11148-6        |
| EAN                    | 8717981414598         |