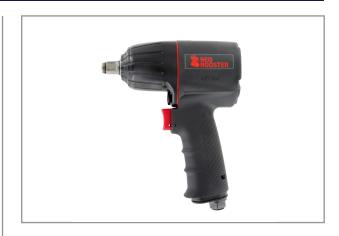

# **COMPOSITE IMPACT WRENCH 3/8 RR-16N 3/8**

This composite impact wrench by RED ROOSTER has an excellent weight/power ratio. The RR-16N 3/8 is developed for assembly- and disassembly applications. The Twin Hammer impact mechanism gives high energy levels per impact en thus suitable for heavy duty applications. The energy is directly transmmitted to the anvil for maximum power and low maintenance. The tool is suitable for industrial use.

### **Characteristics:**

- Ergonomic design, well balanced
- Compact and lightweight
- Impact mechanism Twin Hammer
- Power adjustable, 3 positions
- Exhaust silenced, through grip