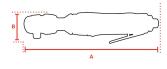

## **Specifications**

| -                            |                |
|------------------------------|----------------|
| Brand                        | RedRooster     |
| Square Drive                 | 3/8"           |
| Bolt capacity (mm)           | 12             |
| RPM                          | 150            |
| Torque (Nm)                  | 68             |
| Airconsumption (I/s)         | 6,0            |
| Weight (kg)                  | 1,2            |
| Airconnection                | PT 1/4"        |
| Airpress max. (MPa)          | 0,63           |
| mm A                         | 250            |
| mm B                         | 40             |
| Hosediameter (mm)            | 6,5            |
| Safety standard              | EN ISO 11148-6 |
| Vibration standard           | EN ISO 28927-2 |
| Vibration value (m/s²)       | 2,6            |
| Vibration uncertainty (m/s²) | 1,6            |
| Sound standard               | ISO 15744      |
| Sound pressure (dB(A))       | 80             |
| Sound power (dB(A))          | 91             |
| Sound uncertainty (dB(A))    | 3              |
| EAN                          | 8717981000593  |
|                              |                |