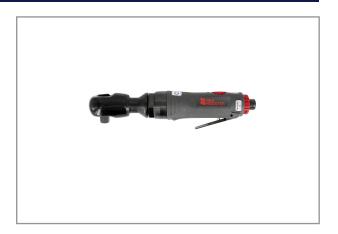

## RATCHET WRENCH 3/8" RRW-2403

This RED ROOSTER 3/8" ratchet wrench is designed for work in confined spaces. The rear air-exhaust is silenced and can be rotated. The body has a rubber grip for isolation and comfortable working. The power can be adjusted. Characteristics:

- the air exhaust at the back can swivel and is silenced
- the handgrip is ergonomically designed