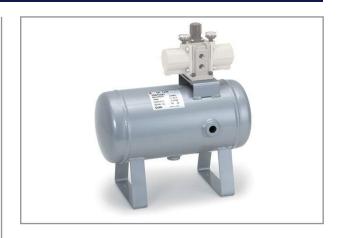

## TANK BOOSTER COMBINATION 1.6MPA 90L VBA43A-SDV11980

The specialty regulator series VBA is a booster regulator that saves money and energy by increasing the main line pressure up to two times. The booster regulator, when connected to air supply line, increases pressure up to two times and the main air supply pressure may be set low. Desired pressure increase can be easily adjusted.

- Service life increased.
- Noise reduced.
- Condensation reduced.
- Reliability improved.
- Assembled on 90 liter tank.

## **Specifications**

Brand SMC Quantity (liter) 90 Airpress max. (MPa) 1,6

EAN 8717981375882