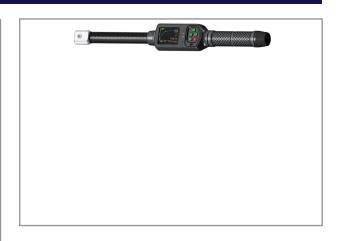

# QC TORQUE WRENCH 10 ~ 100 NM WEMH9100B

The multifunctional torque wrench not only has all the functions of an electronic torque wrench, but also has angle and WLAN function. The wrench itself can be used independently. Under the WLAN enviroment, the wrench and the centralized control centre can realize real-time communication. 24 wrenches can be controlled at the same time.

### **Specifications**

| Brand            | NovaTork      |
|------------------|---------------|
| Torque (Nm)      | 10 ~ 100      |
| Weight (kg)      | 0,93          |
| insert tool (mm) | 9x12          |
| mm B             | 32            |
| Lmm              | 432           |
| EAN              | 8717981431915 |