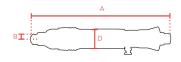

## **Specifications**

EAN

| Brand                  | RedRoosterIndustrial   |
|------------------------|------------------------|
| Bolt capacity (mm)     | 6                      |
| RPM                    | 500                    |
| Torque (Nm)            | 4,0 - 11,0             |
| Airconsumption (I/s)   | 11                     |
| Weight (kg)            | 0,98                   |
| Hexagon                | 1/4"                   |
| Sound level (dB(A))    | 73                     |
| Airconnection          | PT 1/4"                |
| Airpress max. (MPa)    | 0,63                   |
| mm A                   | 299                    |
| mm B                   | 39                     |
| mm C                   | 16                     |
| mm D                   | 15                     |
| Hosediameter (mm)      | 6,5                    |
| Execution              | Straight - lever start |
| Vibration level (m/s²) | < 2,5                  |
| Safety standard        | EN ISO 11148-6         |