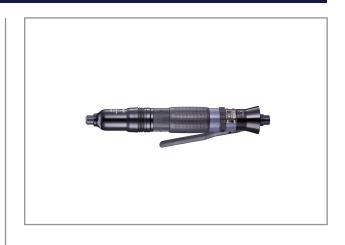

## AUTO-SHUT-OFF SCREWDRIVER 4,0~11NM RRI-SL30512

The RED ROOSTER Shut-Off screwdrivers have a large torque-range, are highly accurate and have a low vibration level. Very ergonomic design and low noise level. The special design of the clutch combines low reaction forces with a high repeatability of the torque. This air tool is designed for the assembly industry, where threaded fasteners are used.

## **Characteristics:**

- New straight body-design with soft grip
- Reversible
- Rear-exhaust, silenced
- ergonomic grip, lever start
- easily adjustable

## **Specifications**

EAN

| Brand                  | RedRoosterIndustrial   |
|------------------------|------------------------|
| Bolt capacity (mm)     | 6                      |
| RPM                    | 500                    |
| Torque (Nm)            | 4,0 - 11,0             |
| Airconsumption (I/s)   | 11                     |
| Weight (kg)            | 0,98                   |
| Hexagon                | 1/4"                   |
| Sound level (dB(A))    | 73                     |
| Airconnection          | PT 1/4"                |
| Airpress max. (MPa)    | 0,63                   |
| mm A                   | 299                    |
| mm B                   | 39                     |
| mm C                   | 16                     |
| mm D                   | 15                     |
| Hosediameter (mm)      | 6,5                    |
| Execution              | Straight - lever start |
| Vibration level (m/s²) | < 2,5                  |
| Safety standard        | EN ISO 11148-6         |